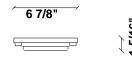

# :Fabbian

| Cloudy | F21 |
|--------|-----|

Fixture type

F66G11SA12

Project name

A.Saggia & V.Sommella / D&G Studio





#### **Dimensions**





#### Material

Metal

### Color



#### Other colors available

Check online www.fabbian.us

## Included accessories

LED

### Not included accessories

Glass diffuser, driver

#### Description

Wall or ceiling module for use with large Cloudy glass diffuser. Metal structure with painted gold finish.  $2700 {\rm K}$ 

Voltage

Dimmable

Based on selected driver

Based on selected driver

## Specs



DRY

## **Light source and Technical**

Lamp type: LED Wattage: 20W

Color temperature: 2700K

CRI: 90+

Lumens: 2365 initial Im