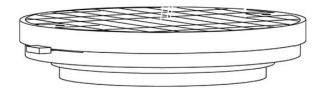

#### Description

Wall or ceiling module for use with large Cloudy glass diffuser. Metal structure with painted gold finish.  $2700 {\rm K}$ 

Voltage

Dimmable

Based on selected driver

Based on selected driver