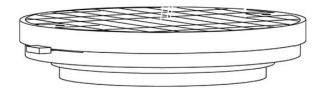

#### Description

Wall or ceiling module for use with large Cloudy glass diffuser. Metal structure with painted white finish.  $3000 \mathrm{K}$ 

Voltage

Dimmable

Based on selected driver

Based on selected driver