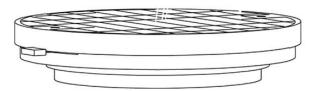

## Description

Wall or ceiling module for use with large Cloudy glass diffuser. Metal structure with painted black finish. 3000K

| Voltage                  | Dimmable                 |
|--------------------------|--------------------------|
| Based on selected driver | Based on selected driver |
| Specs                    |                          |