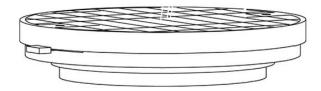

#### Description

Wall or ceiling module for use with large Cloudy glass diffuser. Metal structure with painted gold finish.  $3000\mathrm{K}$ 

Voltage

Dimmable

Based on selected driver

Based on selected driver