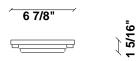

# :Fabbian

| <b>O</b> II | E04 |
|-------------|-----|
| Cloudy      | F21 |

Fixture type

F66G12SA12

Project name

A.Saggia & V.Sommella / D&G Studio





#### **Dimensions**





#### Material

Metal

### Color



#### Other colors available

Check online www.fabbian.us

## Included accessories

LED

### Not included accessories

Glass diffuser, driver

#### Description

Wall or ceiling module for use with large Cloudy glass diffuser. Metal structure with painted gold finish.  $3000\mathrm{K}$ 

Voltage

Dimmable

Based on selected driver

Based on selected driver

## Specs



DRY

## **Light source and Technical**

Lamp type: LED Wattage: 20W

Color temperature: 3000K

**CRI**: 90+

Lumens: 2365 initial Im