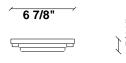

# :Fabbian

| Cloudy | F21 |
|--------|-----|

Fixture type

F66G12SA41

Project name

A.Saggia & V.Sommella / D&G Studio





#### **Dimensions**





#### Material

Metal

#### Color



#### Other colors available

Check online www.fabbian.us

## Included accessories

LED

## Not included accessories

Glass diffuser, driver

### Description

Wall or ceiling module for use with large Cloudy glass diffuser. Metal structure with painted copper finish.  $3000\mathrm{K}$ 

Voltage

Dimmable

Based on selected driver

Based on selected driver

## Specs



DRY

## **Light source and Technical**

Lamp type: LED Wattage: 20W

Color temperature: 3000K

**CRI**: 90+

Lumens: 2365 initial Im