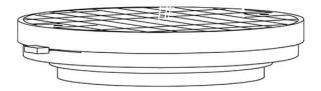

### Description

Wall or ceiling module for use with large Cloudy glass diffuser. Metal structure with painted copper finish.  $3000\mathrm{K}$ 

Voltage

Dimmable

Based on selected driver

Based on selected driver