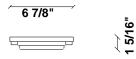

#### Description

Wall or ceiling module for use with large Cloudy glass diffuser. Metal structure with painted white finish.  $3500 {\rm K}$ 

Voltage

Dimmable

Based on selected driver

Based on selected driver