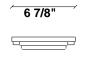

# : Fabbian

Cloudy F21

Fixture type

F66G13SA02

Project name

A.Saggia & V.Sommella / D&G Studio





#### **Dimensions**







#### Material

Metal

### Color



Black

#### Other colors available

Check online www.fabbian.us

## Included accessories

LED

### Not included accessories

Glass diffuser, driver

#### Description

Wall or ceiling module for use with large Cloudy glass diffuser. Metal structure with painted black finish.  $3500 \mathrm{K}$ 

Voltage

Dimmable

Based on selected driver

Based on selected driver

## Specs



DRY

## **Light source and Technical**

Lamp type: LED Wattage: 20W

Color temperature: 3500K

CRI: 90+

Lumens: 2365 initial Im