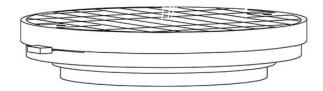

#### Description

Wall or ceiling module for use with large Cloudy glass diffuser. Metal structure with painted black finish.  $3500 \mathrm{K}$ 

Voltage

Dimmable

Based on selected driver

Based on selected driver