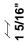

# : Fabbian

Cloudy F21

Fixture type

F66G13SA02

Project name

A.Saggia & V.Sommella / D&G Studio





#### **Dimensions**







#### Material

Metal

### Color



Black

#### Other colors available

Check online www.fabbian.us

## Included accessories

LED

### Not included accessories

Glass diffuser, driver

#### Description

Wall or ceiling module for use with large Cloudy glass diffuser. Metal structure with painted black finish.  $3500 \mathrm{K}$ 

Voltage

Dimmable

Based on selected driver

Based on selected driver

## Specs



DRY

## **Light source and Technical**

Lamp type: LED Wattage: 20W

Color temperature: 3500K

CRI: 90+

Lumens: 2365 initial Im