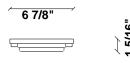

# : Fabbian

Fixture type

F66G13SA12

Project name

A.Saggia & V.Sommella / D&G Studio





#### **Dimensions**





#### Material

Metal

### Color



#### Other colors available

Check online www.fabbian.us

## Included accessories

LED

### Not included accessories

Glass diffuser, driver

#### Description

Wall or ceiling module for use with large Cloudy glass diffuser. Metal structure with painted gold finish.  $3500 \mathrm{K}$ 

Voltage

Dimmable

Based on selected driver

Based on selected driver

## Specs



DRY

## **Light source and Technical**

Lamp type: LED Wattage: 20W

Color temperature: 3500K

CRI: 90+

Lumens: 2365 initial Im