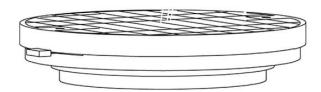

#### Description

Wall or ceiling module for use with large Cloudy glass diffuser. Metal structure with painted gold finish.  $3500 \mathrm{K}$ 

Voltage

Dimmable

Based on selected driver

Based on selected driver