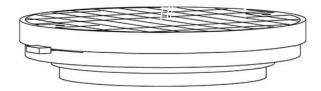

#### Description

Wall or ceiling module for use with large Cloudy glass diffuser. Metal structure with painted white finish.  $4000\mathrm{K}$ 

Voltage

Dimmable

Based on selected driver

Based on selected driver