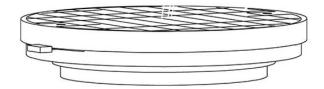

#### Description

Wall or ceiling module for use with large Cloudy glass diffuser. Metal structure with painted black finish.  $4000 \mathrm{K}$ 

Voltage

Dimmable

Based on selected driver

Based on selected driver