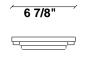

# :Fabbian

Cloudy F21

Fixture type

F66G14SA02

Project name

A.Saggia & V.Sommella / D&G Studio





#### **Dimensions**







#### Material

Metal

# Color



Black

#### Other colors available

Check online www.fabbian.us

### Included accessories

LED

#### Not included accessories

Glass diffuser, driver

#### Description

Wall or ceiling module for use with large Cloudy glass diffuser. Metal structure with painted black finish.  $4000 \mathrm{K}$ 

Voltage

Dimmable

Based on selected driver

Based on selected driver

## Specs



DRY

# **Light source and Technical**

Lamp type: LED Wattage: 20W

Color temperature: 4000K

**CRI**: 90+

Lumens: 2365 initial Im