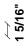

# :Fabbian

Cloudy F21

Fixture type

F66G14SA02

Project name

A.Saggia & V.Sommella / D&G Studio





#### **Dimensions**







#### Material

Metal

# Color



Black

#### Other colors available

Check online www.fabbian.us

### Included accessories

LED

#### Not included accessories

Glass diffuser, driver

#### Description

Wall or ceiling module for use with large Cloudy glass diffuser. Metal structure with painted black finish.  $4000 \mathrm{K}$ 

Voltage

Dimmable

Based on selected driver

Based on selected driver

## Specs



DRY

# **Light source and Technical**

Lamp type: LED Wattage: 20W

Color temperature: 4000K

**CRI**: 90+

Lumens: 2365 initial Im