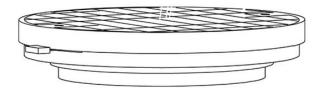

#### Description

Wall or ceiling module for use with large Cloudy glass diffuser. Metal structure with painted gold finish.  $4000\mathrm{K}$ 

Voltage

Dimmable

Based on selected driver

Based on selected driver