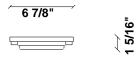

# : Fabbian

Fixture type

F66G14SA12

Project name

A.Saggia & V.Sommella / D&G Studio





#### **Dimensions**





#### Material

Metal

### Color



#### Other colors available

Check online www.fabbian.us

## Included accessories

LED

### Not included accessories

Glass diffuser, driver

#### Description

Wall or ceiling module for use with large Cloudy glass diffuser. Metal structure with painted gold finish.  $4000\mathrm{K}$ 

Voltage

Dimmable

Based on selected driver

Based on selected driver

## Specs



DRY

## **Light source and Technical**

Lamp type: LED Wattage: 20W

Color temperature: 4000K

CRI: 90+

Lumens: 2365 initial Im