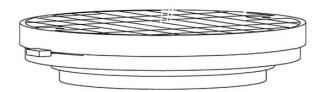

#### Description

Wall or ceiling module for use with large Cloudy glass diffuser. Metal structure with painted copper finish.  $4000\mathrm{K}$ 

Voltage

Dimmable

Based on selected driver

Based on selected driver