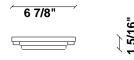

# :Fabbian

Fixture type

F66G14SA41

Project name

A.Saggia & V.Sommella / D&G Studio





#### **Dimensions**





#### Material

Metal

### Color



#### Other colors available

Check online www.fabbian.us

## Included accessories

LED

### Not included accessories

Glass diffuser, driver

#### Description

Wall or ceiling module for use with large Cloudy glass diffuser. Metal structure with painted copper finish.  $4000\mathrm{K}$ 

Voltage

Dimmable

Based on selected driver

Based on selected driver

## Specs



DRY

## **Light source and Technical**

Lamp type: LED Wattage: 20W

Color temperature: 4000K

CRI: 90+

Lumens: 2365 initial Im