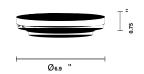

## : Fabbian



Dimensions





## Material

Metal

Color

White

Other colors available

Check online www.fabbian.us

Included accessories

LED, suspension cable, canopy

Not included accessories

Glass diffuser

## Description

Wall or ceiling module for use with large Lumi glass diffuser. Metal fitter with painted white finish. Uses 17w 120V integral LED with dim-to-warm technology for 3000K to 1800K dimming.

| Voltage | Dimmable  |
|---------|-----------|
| 120V    | TRIAC/ELV |
| Specs   |           |

€₽ DRY

## Light source and Technical

Lamp type: LED 17W Wattage: 17W Color temperature: 3000K to 1800K CRI: 90+ Lumens: 1307 lm

Fabbian Usa Corp. | 307 W 38th St Ste 1103, New York, NY 10018 (USA) | ph. +1 646 518 4160 | fax +1 646 518 4180 | www.fabbian.us | usa@fabbian.com canada@fabbian.com Pictures, descri