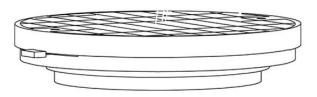

## Description

Wall or ceiling module for use with large Lumi glass diffuser. Metal fitter with painted white finish. Uses 17w 120V integral LED with dim-to-warm technology for 3000K to 1800K dimming.

| Voltage | Dimmable  |
|---------|-----------|
| 120V    | TRIAC/ELV |
| Specs   |           |