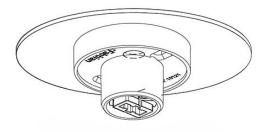

#### Description

Wall/ceiling module for use with small Lumi glass diffuser. Metal fitter with painted white finish. Uses 50w max G9 lamp.