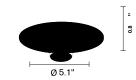

# : Fabbian



Dimensions





### Material

Metal

Color

White

Other colors available Check online www.fabbian.us

Included accessories

Light fitting

Not included accessories Glass diffuser, bulb

#### Description

Wall/ceiling module for use with small Lumi glass diffuser. Metal fitter with painted white finish. Uses 50w max G9 lamp.

## Voltage

120V

#### Specs



Light source and Technical

Lamp type: Halogen / LED Wattage: 50W max

Fabbian Usa Corp. | 307 W 38th St Ste 1103, New York, NY 10018 (USA) | ph. +1 646 518 4160 | fax +1 646 518 4180 | www.fabbian.us | usa@fabbian.com canada@fabbian.com Pictures, descriptions, dimensions and technical data have to be considered as purely indicative. While maintaining the basic characteristics of the product, the manufacturer reserves the right to make modifications