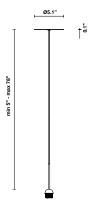

# :Fabbian

Lumi F07-F66

Fixture type

F66L01SA41

Project name

A.Saggia & V.Sommella / D&G Studio





#### **Dimensions**





### Description

Suspension module for use with small Lumi glass diffuser. Metal structure with painted copper finish. Includes wipe down cover, junction box cover plate, and ceiling mounted spool for offset mounting. 2700K

Voltage

Based on selected driver

Based on selected driver

## Specs



DRY

#### **Light source and Technical**

Lamp type: LED Wattage: 7W

Color temperature: 2700K

CRI: 90+

Lumens: 900 initial Im

Material

Metal

Color



Other colors available

Check online www.fabbian.us

Included accessories

LED, junction box cover plate, and offset mounting hardware

Not included accessories

Glass diffuser, driver