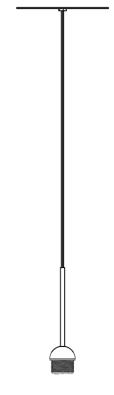

### Description

Suspension module for use with small Lumi glass diffuser. Metal structure with painted copper finish. Includes wipe down cover, junction box cover plate, and ceiling mounted spool for offset mounting. 2700K