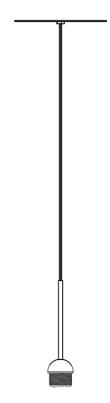

## Description

Suspension module for use with small Lumi glass diffuser. Metal structure with painted black finish. Includes wipe down cover, junction box cover plate, and ceiling mounted spool for offset mounting. 3000K