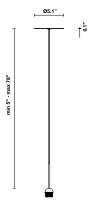

#### **Dimensions**

## Description

Suspension module for use with small Lumi glass diffuser. Metal structure with painted black finish. Includes wipe down cover, junction box cover plate, and ceiling mounted spool for offset mounting. 3000K