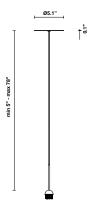

# :Fabbian

Lumi F07-F66

Fixture type

F66L03SA02

Project name

A.Saggia & V.Sommella / D&G Studio





#### Dimensions





## Description

Suspension module for use with small Lumi glass diffuser. Metal structure with painted black finish. Includes wipe down cover, junction box cover plate, and ceiling mounted spool for offset mounting. 3500K

Voltage

Dimmable

Based on selected driver

Based on selected driver

## Specs



DRY

### **Light source and Technical**

Lamp type: LED Wattage: 7W

Color temperature: 3500K

CRI: 90+

Lumens: 900 initial Im

Material

Metal

Color



Other colors available

Check online www.fabbian.us

Included accessories

LED, junction box cover plate, and offset mounting hardware

Not included accessories

Glass diffuser, driver