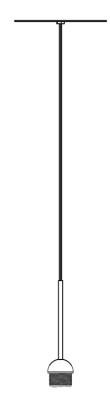

## Description

Suspension module for use with small Lumi glass diffuser. Metal structure with painted black finish. Includes wipe down cover, junction box cover plate, and ceiling mounted spool for offset mounting. 3500K