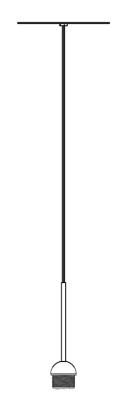

## **Dimensions**

## Description

Suspension module for use with small Lumi glass diffuser. Metal structure with painted white finish. Includes wipe down cover, junction box cover plate, and ceiling mounted spool for offset mounting. 4000K