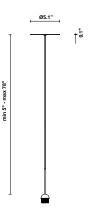

## **Dimensions**

## Description

Suspension module for use with small Lumi glass diffuser. Metal structure with painted white finish. Includes wipe down cover, junction box cover plate, and ceiling mounted spool for offset mounting. 4000K