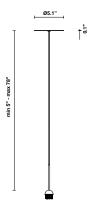

# :Fabbian

Lumi F07-F66

Fixture type

F66L04SA02

Project name

A.Saggia & V.Sommella / D&G Studio





#### **Dimensions**





## Description

Suspension module for use with small Lumi glass diffuser. Metal structure with painted black finish. Includes wipe down cover, junction box cover plate, and ceiling mounted spool for offset mounting. 4000K

Voltage

Dimmable

Based on selected driver

Based on selected driver

## Specs



DRY

### **Light source and Technical**

Lamp type: LED Wattage: 7W

Color temperature: 4000K

CRI: 90+

Lumens: 900 initial Im

Material

Metal

Color



Other colors available

Check online www.fabbian.us

Included accessories

LED, junction box cover plate, and offset mounting hardware

Not included accessories

Glass diffuser, driver