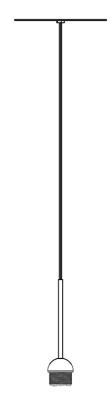

## Description

Suspension module for use with small Lumi glass diffuser. Metal structure with painted black finish. Includes wipe down cover, junction box cover plate, and ceiling mounted spool for offset mounting. 4000K