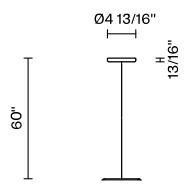

## **Dimensions**

Material

Metal

Color

Black

Other colors available Check online www.fabbian.us

Included accessories

LED, stem, canopy