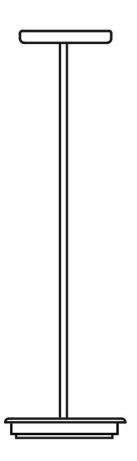

## Description

Rigid stem suspension module for use with large Lumi glass diffuser. Metal fitter, fieldcuttable stem, and canopy with painted black finish. Uses 12oV dim-to-warm technology for 3000K to 1800K dimming.

## **Dimensions**

Material

Metal

Color

Black

Other colors available Check online www.fabbian.us

Included accessories

LED, stem, canopy

Not included accessories

Glass diffuser