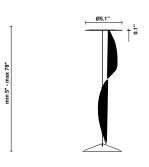

# :Fabbian

Lumi F07-F66

Fixture type

F66L11SA02

Project name

A.Saggia & V.Sommella / D&G Studio





# Description

Suspension module for use with large Lumi glass diffuser. Metal structure with painted black finish. Includes wipe down cover, junction box cover plate, and offset mounting hardware. 27000K

Voltage

Dimmable

Based on selected driver

Based on selected driver

# Specs



DRY

#### **Light source and Technical**

Lamp type: LED Wattage: 17W

Color temperature: 2700K

CRI: 90+

Lumens: 2365 initial Im



#### **Dimensions**



## Material

Metal

#### Color



#### Other colors available

Check online www.fabbian.us

### Included accessories

LED, junction box cover plate, and offset mounting hardware

## Not included accessories

Glass diffuser, driver