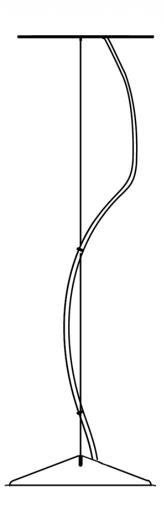

# :Fabbian

Lumi F07-F66

Fixture type

F66L11SA02

Project name

A.Saggia & V.Sommella / D&G Studio





# Description

Suspension module for use with large Lumi glass diffuser. Metal structure with painted black finish. Includes wipe down cover, junction box cover plate, and offset mounting hardware. 27000K

Voltage

Dimmable

Based on selected driver

Based on selected driver

# Specs



DRY

#### **Light source and Technical**

Lamp type: LED Wattage: 17W

Color temperature: 2700K

CRI: 90+

Lumens: 2365 initial Im



#### **Dimensions**



## Material

Metal

#### Color



#### Other colors available

Check online www.fabbian.us

### Included accessories

LED, junction box cover plate, and offset mounting hardware

## Not included accessories

Glass diffuser, driver