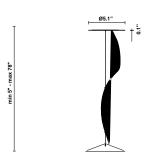

#### **Dimensions**

# Description

Suspension module for use with large Lumi glass diffuser. Metal structure with painted gold finish. Includes wipe down cover, junction box cover plate, and offset mounting hardware. 3000K