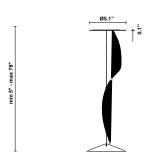

# :Fabbian

Lumi F07-F66

Fixture type

F66L13SA41

Project name

A.Saggia & V.Sommella / D&G Studio





# Description

Suspension module for use with large Lumi glass diffuser. Metal structure with painted copper finish. Includes wipe down cover, junction box cover plate, and offset mounting hardware. 3500K

Voltage

Dimmable

Based on selected driver

Based on selected driver

# Specs



DRY

### **Light source and Technical**

Lamp type: LED Wattage: 17W

Color temperature: 3500K

CRI: 90+

Lumens: 2365 initial Im



#### **Dimensions**



# Material

Metal

#### Color



## Other colors available

Check online www.fabbian.us

# Included accessories

LED, junction box cover plate, and offset mounting hardware

# Not included accessories

Glass diffuser, driver