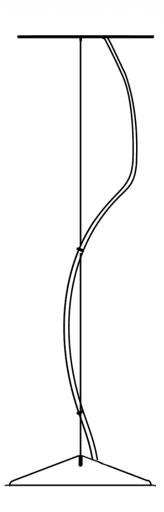

# :Fabbian

Lumi F07-F66

Fixture type

F66L13SA41

Project name

A.Saggia & V.Sommella / D&G Studio





# Description

Suspension module for use with large Lumi glass diffuser. Metal structure with painted copper finish. Includes wipe down cover, junction box cover plate, and offset mounting hardware. 3500K

Voltage

Dimmable

Based on selected driver

Based on selected driver

# Specs



DRY

### **Light source and Technical**

Lamp type: LED Wattage: 17W

Color temperature: 3500K

CRI: 90+

Lumens: 2365 initial Im



#### **Dimensions**



# Material

Metal

#### Color



## Other colors available

Check online www.fabbian.us

# Included accessories

LED, junction box cover plate, and offset mounting hardware

# Not included accessories

Glass diffuser, driver