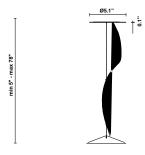

# Lumi F07-F66 F66L14SA01

Fixture type

Project name

# A.Saggia & V.Sommella / D&G Studio



## Description

Suspension module for use with large Lumi glass diffuser. Metal structure with painted white finish. Includes wipe down cover, junction box cover plate, and offset mounting hardware. 4000K

| Voltage                  | Dimmable                 |
|--------------------------|--------------------------|
| Based on selected driver | Based on selected driver |
|                          |                          |

## Specs

**(D**). DRY

#### Light source and Technical

Lamp type: LED Wattage: 17W Color temperature: 4000K CRI: 90+ Lumens: 2365 initial Im

# Dimensions



# Material

Metal

## Color

White

Other colors available

Check online www.fabbian.us

# Included accessories

LED, junction box cover plate, and offset mounting hardware

# Not included accessories

Glass diffuser, driver

Fabbian Usa Corp. | 307 W 38th St Ste 1103, New York, NY 10018 (USA) | ph. +1 646 518 4160 | fax +1 646 518 4180 | www.fabbian.us | usa@fabbian.com canada@fabbian.com Pictures. descriptions. dimensions and technical data have to be considered as purely indicative. While maintaining the basic characteristics of the product, the manufacturer reserves the right to make modifications at any time with the sole aim of improvement