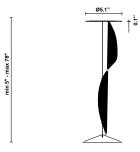

# Lumi F07-F66 F66L14SA02

Fixture type

Project name

A.Saggia & V.Sommella / D&G Studio



### Description

Suspension module for use with large Lumi glass diffuser. Metal structure with painted black finish. Includes wipe down cover, junction box cover plate, and offset mounting hardware. 4000K

| Voltage                  | Dimmable                 |
|--------------------------|--------------------------|
| Based on selected driver | Based on selected driver |
| Specs                    |                          |

€₽

Light source and Technical

DRY

Lamp type: LED Wattage: 17W Color temperature: 4000K CRI: 90+ Lumens: 2365 initial Im



#### Dimensions



## Material

Metal





Other colors available Check online www.fabbian.us

Included accessories

LED, junction box cover plate, and offset mounting hardware

Not included accessories Glass diffuser, driver

Fabbian Usa Corp. | 307 W 38th St Ste 1103, New York, NY 10018 (USA) | ph. +1 646 518 4160 | fax +1 646 518 4180 | www.fabbian.us | usa@fabbian.com canada@fabbian.com Pictures, descriptions, dimensions and technical data have to be considered as purely indicative. While maintaining the basic characteristics of the product, the manufacturer reserves the right to make modifications at any time with the sole aim of improvement