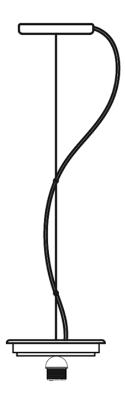

# Description

Suspension module for use with large Aérostat glass diffuser. Metal fitter, field-cuttable wire, and canopy with painted white finish. Uses 150w max E26 lamp.

#### **Dimensions**

#### Material

Metal

#### Color

White

# Included accessories

LED, suspension cable, canopy

# Not included accessories

Glass diffuser