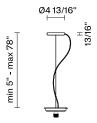

# :Fabbian

| Αé | rost | at | F27               |
|----|------|----|-------------------|
| ΑU | 1051 | aı | $\Gamma \angle I$ |

Fixture type

# F07A01SA01

Project name

A.Saggia & V.Sommella / D&G Studio







# Description

Suspension module for use with large Aérostat glass diffuser. Metal fitter, field-cuttable wire, and canopy with painted white finish. Uses 150w max E26 lamp.

# Voltage

120V

# Specs



DRY

# **Light source and Technical**

Lamp type: Incandescent / LED

Wattage: 150W max

#### **Dimensions**



#### Material

Metal

#### Color

White

#### Other colors available

Check online www.fabbian.us

# Included accessories

LED, suspension cable, canopy

# Not included accessories

Glass diffuser