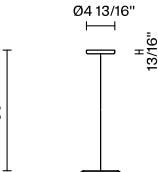

## Description

Rigid stem suspension module for use with large Aérostat glass diffuser. Metal fitter, field-cuttable rod, and canopy with painted white finish. Uses 120V dim-to-warm technology for 3000K to 1800K dimming.

Included accessories LED, stem, canopy

Not included accessories

Glass diffuser

Pictures. tions, dimensions and technical data have to be considered as purely indicative. While mainta ning the basic characteristics of the product, the manufacturer reserves the right to make modifications at any time with the sole aim of improvement