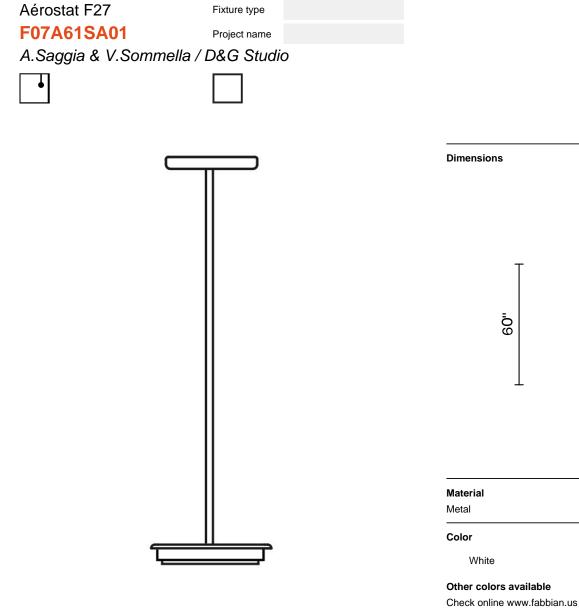

## Description

Rigid stem suspension module for use with large Aérostat glass diffuser. Metal fitter, field-cuttable rod, and canopy with painted white finish. Uses 120V dim-to-warm technology for 3000K to 1800K dimming.

Included accessories LED, stem, canopy

Not included accessories

Glass diffuser

Pictures. tions, dimensions and technical data have to be considered as purely indicative. While mainta ning the basic characteristics of the product, the manufacturer reserves the right to make modifications at any time with the sole aim of improvement