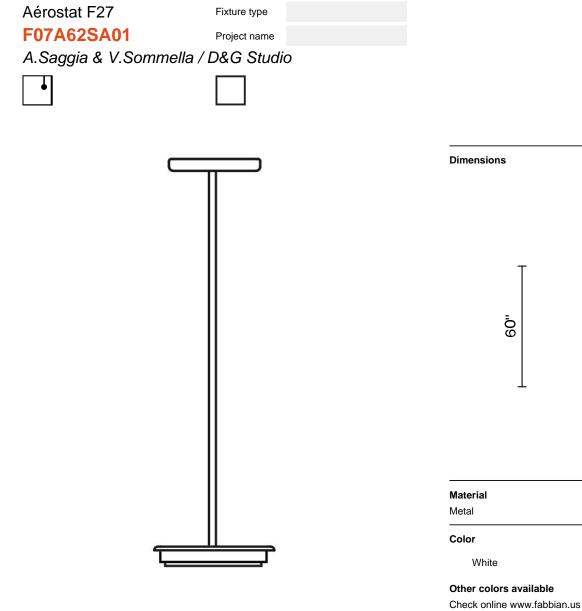

## Description

Rigid stem suspension module for use with large Aérostat glass diffuser. Metal fitter, field-cuttable stem, and canopy with painted white finish. Uses 120V 3000K LED.

| Voltage | Dimmable  |
|---------|-----------|
| 120V    | TRIAC/ELV |
| Specs   |           |

Light source and Technical

DRY

Lamp type: LED Wattage: 17W Color temperature: 3000K CRI: 90+ Lumens: 1307 initial Im

Included accessories

LED, stem, canopy

Not included accessories Glass diffuser

Fabbian Usa Corp. | 307 W 38th St Ste 1103, New York, NY 10018 (USA) | ph. +1 646 518 4160 | fax +1 646 518 4180 | www.fabbian.us | usa@fabbian.com canada@fabbian.com Pictures, descriptions, dimensions and technical data have to be considered as purely indicative. While maintaining the basic characteristics of the product, the manufacturer reserves the right to make modifications at any time with the sole aim of improvement