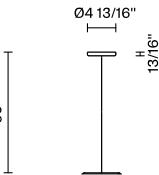

## Description

Rigid stem suspension module for use with large Aérostat glass diffuser. Metal fitter, field-cuttable stem, and canopy with painted white finish. Uses 120V 3000K LED.

| Voltage | Dimmable  |
|---------|-----------|
| 120V    | TRIAC/ELV |
| Specs   |           |

Light source and Technical

DRY

Lamp type: LED Wattage: 17W Color temperature: 3000K CRI: 90+ Lumens: 1307 initial Im

Included accessories

LED, stem, canopy

Not included accessories Glass diffuser

Fabbian Usa Corp. | 307 W 38th St Ste 1103, New York, NY 10018 (USA) | ph. +1 646 518 4160 | fax +1 646 518 4180 | www.fabbian.us | usa@fabbian.com canada@fabbian.com Pictures, descriptions, dimensions and technical data have to be considered as purely indicative. While maintaining the basic characteristics of the product, the manufacturer reserves the right to make modifications at any time with the sole aim of improvement