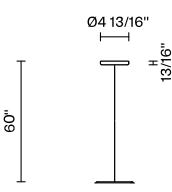

# : Fabbian



#### Description

Rigid stem suspension module for use with large Aérostat glass diffuser. Metal fitter, field-cuttable stem, and canopy with painted white finish. Includes wipe-down cover, junction box cover plate, and offset mounting hardware. 4000K

#### Voltage

Based on selected driver

Dimmable Based on selected driver

### Specs



Light source and Technical

Lamp type: LED Wattage: 17W Color temperature: 4000K CRI: 90+ Lumens: 2365 initial Im

#### Dimensions



White

Other colors available

Check online www.fabbian.us

# Included accessories

LED, stem, canopy

## Not included accessories

Glass diffuser

Fabbian Usa Corp. | 307 W 38th St Ste 1103, New York, NY 10018 (USA) | ph. +1 646 518 4160 | fax +1 646 518 4180 | www.fabbian.us | usa@fabbian.com canada@fabbian.com Distance: discriptions: dimensions and technical data have to be considered as purely indicative. While maintaining the basic characteristics of the product, the manufacturer reserves the right to make modifications at any time with the sole aim of improvement