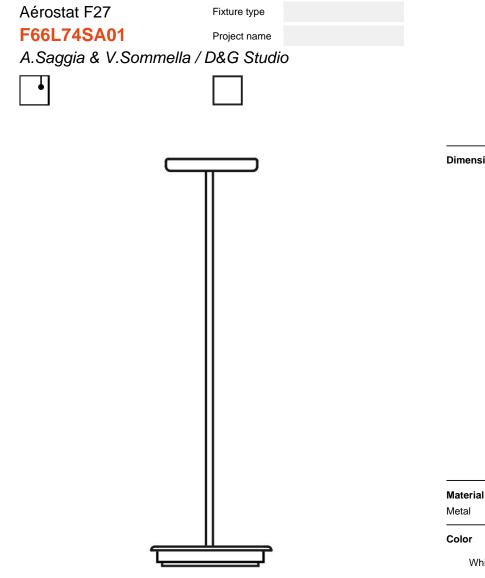

#### Description

Rigid stem suspension module for use with large Aérostat glass diffuser. Metal fitter, field-cuttable stem, and canopy with painted white finish. Includes wipe-down cover, junction box cover plate, and offset mounting hardware. 4000K

# Included accessories

LED, stem, canopy

## Not included accessories

Glass diffuser

Fabbian Usa Corp. | 307 W 38th St Ste 1103, New York, NY 10018 (USA) | ph. +1 646 518 4160 | fax +1 646 518 4180 | www.fabbian.us | usa@fabbian.com canada@fabbian.com Distance: discriptions: dimensions and technical data have to be considered as purely indicative. While maintaining the basic characteristics of the product, the manufacturer reserves the right to make modifications at any time with the sole aim of improvement