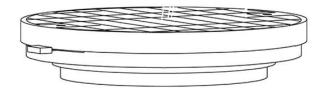

#### Description

Wall or ceiling module for use with large Loop glass diffuser. Metal structure with painted white finish.  $2700 {\rm K}$ 

Voltage

Dimmable

Based on selected driver

Based on selected driver