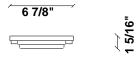

| Loo | g | F35 |
|-----|---|-----|
|     |   |     |

Fixture type

# F66G11SA01

Project name

A.Saggia & V.Sommella / D&G Studio









#### Material

Metal

#### Color

White

#### Other colors available

Check online www.fabbian.us

## Included accessories

LED

### Not included accessories

Glass diffuser, driver

#### Description

Wall or ceiling module for use with large Loop glass diffuser. Metal structure with painted white finish.  $2700 {\rm K}$ 

Voltage

Dimmable

Based on selected driver

Based on selected driver

## Specs



DRY

## **Light source and Technical**

Lamp type: LED Wattage: 20W

Color temperature: 2700K

**CRI**: 90+

Lumens: 2365 initial Im