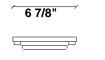

# : Fabbian

| Loo | o F | 35 |
|-----|-----|----|
|     |     |    |

Fixture type

F66G11SA02

Project name

A.Saggia & V.Sommella / D&G Studio





#### **Dimensions**





Metal

# Color



#### Other colors available

Check online www.fabbian.us

### Included accessories

LED

#### Not included accessories

Glass diffuser, driver



#### Description

Wall or ceiling module for use with large Loop glass diffuser. Metal structure with painted black finish.  $2700 {\rm K}$ 

Voltage

Dimmable

Based on selected driver

Based on selected driver

## Specs



DRY

## **Light source and Technical**

Lamp type: LED Wattage: 20W

Color temperature: 2700K

**CRI**: 90+

Lumens: 2365 initial Im