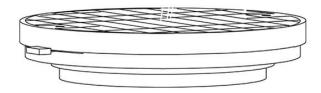

#### **Dimensions**

Metal

#### Description

Wall or ceiling module for use with large Loop glass diffuser. Metal structure with painted black finish.  $2700 {\rm K}$ 

Voltage

Dimmable

Based on selected driver

Based on selected driver