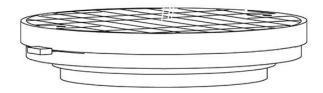

#### Description

Wall or ceiling module for use with large Loop glass diffuser. Metal structure with painted gold finish. 2700K

Voltage

Dimmable

Based on selected driver

Based on selected driver