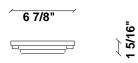

# • Eabhian

| • | d | U | U | ld |  |
|---|---|---|---|----|--|
|   |   |   |   |    |  |

F66G11SA12

Loop F35

Fixture type

Project name

A.Saggia & V.Sommella / D&G Studio





#### **Dimensions**





#### Material

Metal

### Color



#### Other colors available

Check online www.fabbian.us

## Included accessories

LED

### Not included accessories

Glass diffuser, driver

#### Description

Wall or ceiling module for use with large Loop glass diffuser. Metal structure with painted gold finish. 2700K

Voltage

Dimmable

Based on selected driver

Based on selected driver

## **Specs**



DRY

## **Light source and Technical**

Lamp type: LED Wattage: 20W

Color temperature: 2700K

CRI: 90+

Lumens: 2365 initial Im