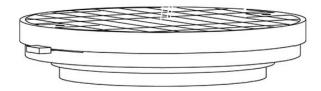

# **!** Fabbian

| • | u | U | U | U |
|---|---|---|---|---|
|   |   |   |   |   |
|   |   |   |   |   |

F66G11SA41

Loop F35

Fixture type

Project name

A.Saggia & V.Sommella / D&G Studio

#### Description

Wall or ceiling module for use with large Loop glass diffuser. Metal structure with painted copper finish. 2700K

Voltage

Dimmable

Based on selected driver

Based on selected driver