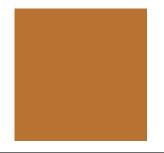

### Color

#### Description

Wall or ceiling module for use with large Loop glass diffuser. Metal structure with painted copper finish. 2700K

Voltage

Dimmable

Based on selected driver

Based on selected driver