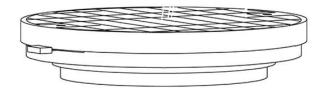

#### Description

Wall or ceiling module for use with large Loop glass diffuser. Metal structure with painted white finish.  $3000 \mathrm{K}$ 

Voltage

Dimmable

Based on selected driver

Based on selected driver