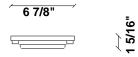

#### Description

Wall or ceiling module for use with large Loop glass diffuser. Metal structure with painted white finish.  $3000 \mathrm{K}$ 

Voltage

Dimmable

Based on selected driver

Based on selected driver