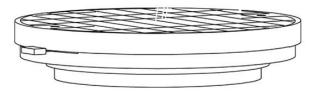

## Description

Wall or ceiling module for use with large Loop glass diffuser. Metal structure with painted black finish.  $3000 \mathrm{K}$ 

Voltage

Dimmable

Based on selected driver

Based on selected driver

Specs

DRY

**Light source and Technical** 

Lamp type: LED Wattage: 20W

Color temperature: 3000K

CRI: 90+

Lumens: 2365 initial Im