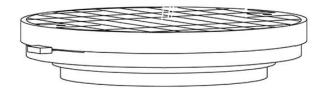

#### Description

Wall or ceiling module for use with large Loop glass diffuser. Metal structure with painted gold finish.  $3000\mathrm{K}$ 

Voltage

Dimmable

Based on selected driver

Based on selected driver