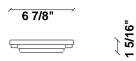

# : Fabbian

| Loop | F35 |
|------|-----|

Fixture type

# F66G12SA12

Project name

A.Saggia & V.Sommella / D&G Studio





#### **Dimensions**





#### Material

Metal

#### Color



#### Other colors available

Check online www.fabbian.us

### Included accessories

LED

#### Not included accessories

Glass diffuser, driver

#### Description

Wall or ceiling module for use with large Loop glass diffuser. Metal structure with painted gold finish.  $3000\mathrm{K}$ 

Voltage

Dimmable

Based on selected driver

Based on selected driver

## Specs



DRY

# **Light source and Technical**

Lamp type: LED Wattage: 20W

Color temperature: 3000K

**CRI**: 90+

Lumens: 2365 initial Im