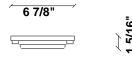

#### Description

Wall or ceiling module for use with large Loop glass diffuser. Metal structure with painted white finish.  $3500 {\rm K}$ 

Voltage

Dimmable

Based on selected driver

Based on selected driver