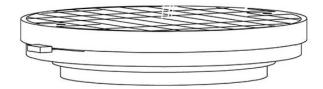

#### Description

Wall or ceiling module for use with large Loop glass diffuser. Metal structure with painted white finish.  $3500 {\rm K}$ 

Voltage

Dimmable

Based on selected driver

Based on selected driver