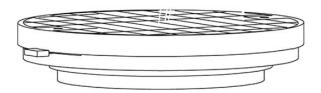

# : Fabbian

| Loo | o F | 35 |
|-----|-----|----|
|     |     |    |

Fixture type

F66G13SA02

Project name

A.Saggia & V.Sommella / D&G Studio

#### Description

Wall or ceiling module for use with large Loop glass diffuser. Metal structure with painted black finish.  $3500 \rm K$ 

Voltage

Dimmable

Based on selected driver

Based on selected driver

## **Light source and Technical**

Lamp type: LED Wattage: 20W

Color temperature: 3500K

**CRI**: 90+

Lumens: 2365 initial Im