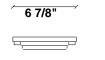

# : Fabbian

| Loo | o F | 35 |
|-----|-----|----|
|     |     |    |

Fixture type

F66G13SA02

Project name

A.Saggia & V.Sommella / D&G Studio





#### **Dimensions**





Metal

# Color



#### Other colors available

Check online www.fabbian.us

### Included accessories

LED

#### Not included accessories

Glass diffuser, driver



#### Description

Wall or ceiling module for use with large Loop glass diffuser. Metal structure with painted black finish.  $3500 \rm K$ 

Voltage

Dimmable

Based on selected driver

Based on selected driver

## Specs



DRY

## **Light source and Technical**

Lamp type: LED Wattage: 20W

Color temperature: 3500K

**CRI**: 90+

Lumens: 2365 initial Im