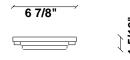

# :Fabbian

| Loop | F35 |
|------|-----|

Fixture type

F66G13SA12

Project name

A.Saggia & V.Sommella / D&G Studio





#### **Dimensions**





#### Material

Metal

### Color



#### Other colors available

Check online www.fabbian.us

## Included accessories

LED

### Not included accessories

Glass diffuser, driver

#### Description

Wall or ceiling module for use with large Loop glass diffuser. Metal structure with painted gold finish.  $3500 {\rm K}$ 

Voltage

Dimmable

Based on selected driver

Based on selected driver

## Specs



DRY

## **Light source and Technical**

Lamp type: LED Wattage: 20W

Color temperature: 3500K

CRI: 90+

Lumens: 2365 initial Im