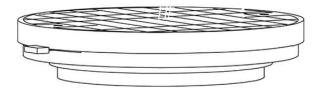

#### Description

Wall or ceiling module for use with large Loop glass diffuser. Metal structure with painted gold finish.  $3500 {\rm K}$ 

Voltage

Dimmable

Based on selected driver

Based on selected driver