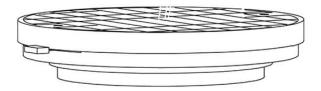

### Description

Wall or ceiling module for use with large Loop glass diffuser. Metal structure with painted copper finish.  $3500 \mathrm{K}$ 

Voltage

Dimmable

Based on selected driver

Based on selected driver