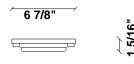

# :Fabbian

| Loop | F35 |
|------|-----|

Fixture type

F66G13SA41

Project name

A.Saggia & V.Sommella / D&G Studio





#### **Dimensions**





#### Material

Metal

#### Color



#### Other colors available

Check online www.fabbian.us

## Included accessories

LED

## Not included accessories

Glass diffuser, driver

### Description

Wall or ceiling module for use with large Loop glass diffuser. Metal structure with painted copper finish.  $3500 \mathrm{K}$ 

Voltage

Dimmable

Based on selected driver

Based on selected driver

## Specs



DRY

## **Light source and Technical**

Lamp type: LED Wattage: 20W

Color temperature: 3500K

**CRI**: 90+

Lumens: 2365 initial Im