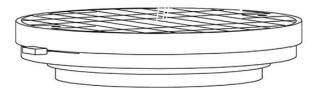

Included accessories LED

Not included accessories Glass diffuser, driver

Description

Wall or ceiling module for use with large Loop glass diffuser. Metal structure with painted white finish. 4000K

| Voltage                  | Dimmable                 |
|--------------------------|--------------------------|
| Based on selected driver | Based on selected driver |