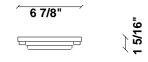

## Loop F35

Fixture type Project name

F66G14SA01

A.Saggia & V.Sommella / D&G Studio

Dimensions

Color

White

Other colors available Check online www.fabbian.us