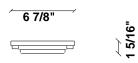

# : Fabbian

| • | V. | $\mathbf{\circ}$ | • | • |
|---|----|------------------|---|---|
|   |    |                  |   |   |
|   |    |                  |   |   |
|   |    |                  |   |   |

Loop F35

F66G14SA12

Fixture type

Project name

A.Saggia & V.Sommella / D&G Studio





#### **Dimensions**





#### Material

Metal

### Color



#### Other colors available

Check online www.fabbian.us

## Included accessories

LED

### Not included accessories

Glass diffuser, driver

#### Description

Wall or ceiling module for use with large Loop glass diffuser. Metal structure with painted gold finish.  $4000\mathrm{K}$ 

Voltage

Dimmable

Based on selected driver

Based on selected driver

## Specs



DRY

## **Light source and Technical**

Lamp type: LED Wattage: 20W

Color temperature: 4000K

CRI: 90+

Lumens: 2365 initial Im