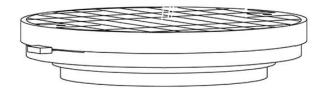

#### Description

Wall or ceiling module for use with large Loop glass diffuser. Metal structure with painted gold finish.  $4000\mathrm{K}$ 

Voltage

Dimmable

Based on selected driver

Based on selected driver