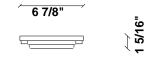

## Loop F35

Fixture type Project name

F66G14SA41

A.Saggia & V.Sommella / D&G Studio

Dimensions

Metal

Copper

Other colors available Check online www.fabbian.us

## Description

Wall or ceiling module for use with large Loop glass diffuser. Metal structure with painted copper finish. 4000K

| Voltage                  | Dimmable                 |
|--------------------------|--------------------------|
| Based on selected driver | Based on selected driver |
|                          |                          |