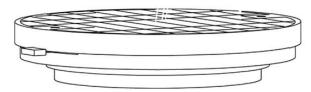

Included accessories LED

Not included accessories Glass diffuser, driver

## Description

Wall or ceiling module for use with large Loop glass diffuser. Metal structure with painted copper finish. 4000K

| Voltage                  | Dimmable                 |
|--------------------------|--------------------------|
| Based on selected driver | Based on selected driver |
|                          |                          |