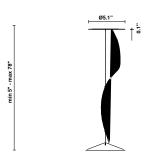

#### **Dimensions**

# Description

Suspension module for use with large Loop glass diffuser. Metal structure with painted gold finish. Includes wipe down cover, junction box cover plate, and offset mounting hardware. 2700K