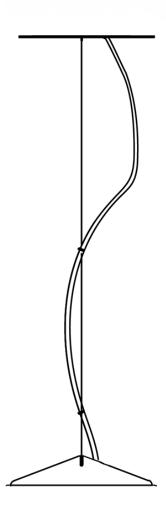

# Description

Suspension module for use with large Loop glass diffuser. Metal structure with painted gold finish. Includes wipe down cover, junction box cover plate, and offset mounting hardware. 2700K

#### **Dimensions**