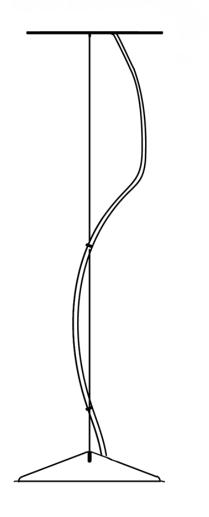

# Description

Suspension module for use with large Loop glass diffuser. Metal structure with painted white finish. Includes wipe down cover, junction box cover plate, and offset mounting hardware. 3500K

# Dimensions