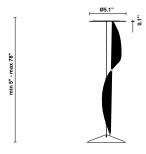

# : Fabbian

# Loop F35 F66L13SA01

Fixture type Project name

A.Saggia & V.Sommella / D&G Studio



# Description

Suspension module for use with large Loop glass diffuser. Metal structure with painted white finish. Includes wipe down cover, junction box cover plate, and offset mounting hardware. 3500K

| Voltage                  | Dimmable                 |
|--------------------------|--------------------------|
| Based on selected driver | Based on selected driver |
|                          |                          |

#### Specs

. DRY

#### Light source and Technical

Lamp type: LED Wattage: 17W Color temperature: 3500K CRI: 90+ Lumens: 2365 initial Im

# Dimensions



# Material

Metal

### Color

White

Other colors available

Check online www.fabbian.us

# Included accessories

LED, junction box cover plate, and offset mounting hardware

## Not included accessories

Glass diffuser, driver

Fabbian Usa Corp. | 307 W 38th St Ste 1103, New York, NY 10018 (USA) | ph. +1 646 518 4160 | fax +1 646 518 4180 | www.fabbian.us | usa@fabbian.com canada@fabbian.com Pictures. descriptions, dimensions and technical data have to be considered as purely indicative. While maintaining the basic characteristics of the product, the manufacturer reserves the right to make modifications at any time with the sole aim of improvement