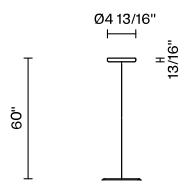

## Description

Rigid stem suspension module for use with large Loop glass diffuser. Metal fitter, field-cuttable stem, and canopy with painted gold finish. Includes wipe-down cover, junction box cover plate, and offset mounting hardware. 3000K

#### **Dimensions**

Material

Metal

Color

Other colors available

Check online www.fabbian.us

Included accessories

LED, stem, canopy