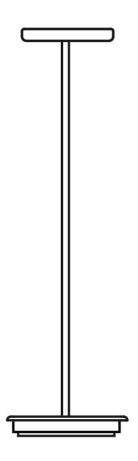

## Description

Rigid stem suspension module for use with large Loop glass diffuser. Metal fitter, field-cuttable stem, and canopy with painted gold finish. Includes wipe-down cover, junction box cover plate, and offset mounting hardware. 3000K

#### **Dimensions**

Material

Metal

Color

Other colors available

Check online www.fabbian.us

Included accessories

LED, stem, canopy