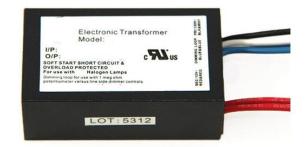

### **FEATURES**

- No load technology, works with both Halogen & LED AC loads \*\*
- Isolated output power per NEC and UL safety requirements
- UL recognized/listed Class 2 power supply, meet UL 2108 requirements
- Auto-reset; Short circuit, Overload and Thermal protection
- Soft start
- Dimmable and available with special dimming features
- Low profile, small compact design to fit in most enclosures