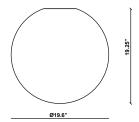

#### Description

19.6 inch Lumi Sfera three-layer, hand-blown glass diffuser for use with the Lumi HP LED modules.

Dimensions