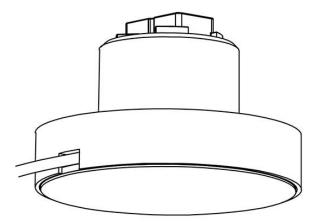

## Lumi F07-F66

Fixture type Project name

F07B01SA01

A.Saggia & V.Sommella / D&G Studio

Dimensions

### Description

Table lamp module for use with small Lumi glass diffuser. Metal fitter with painted white finish. Uses 50w max G9 lamp.