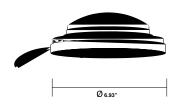

# : Fabbian



Dimensions





## Material

Metal

#### Color

White

Other colors available

Check online www.fabbian.us

## Included accessories

LED, cord and plug with inline on/off switch

## Not included accessories

Glass diffuser

### Description

Table lamp module for use with large Lumi glass diffuser. Metal fitter with painted white finish. Uses 17w 120V integral LED.

| Voltage<br>120V |     | <b>Dimmable</b><br>LED/ELV |  |
|-----------------|-----|----------------------------|--|
| Specs           |     |                            |  |
|                 | DRY |                            |  |

#### Light source and Technical

Lamp type: LED 17W Wattage: 17W Color temperature: 3000K **CRI**: >80 Lumens: 1850 lm

Fabbian Usa Corp. | 307 W 38th St Ste 1103, New York, NY 10018 (USA) | ph. +1 646 518 4160 |