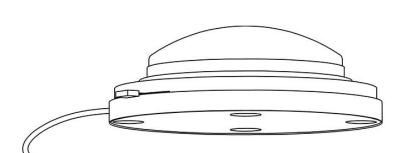

### Description

Table lamp module for use with large Lumi glass diffuser. Metal fitter with painted white finish. Uses 17w 120V integral LED.

| Voltage<br>120V |     | <b>Dimmable</b><br>LED/ELV |  |
|-----------------|-----|----------------------------|--|
| Specs           |     |                            |  |
|                 | DRY |                            |  |